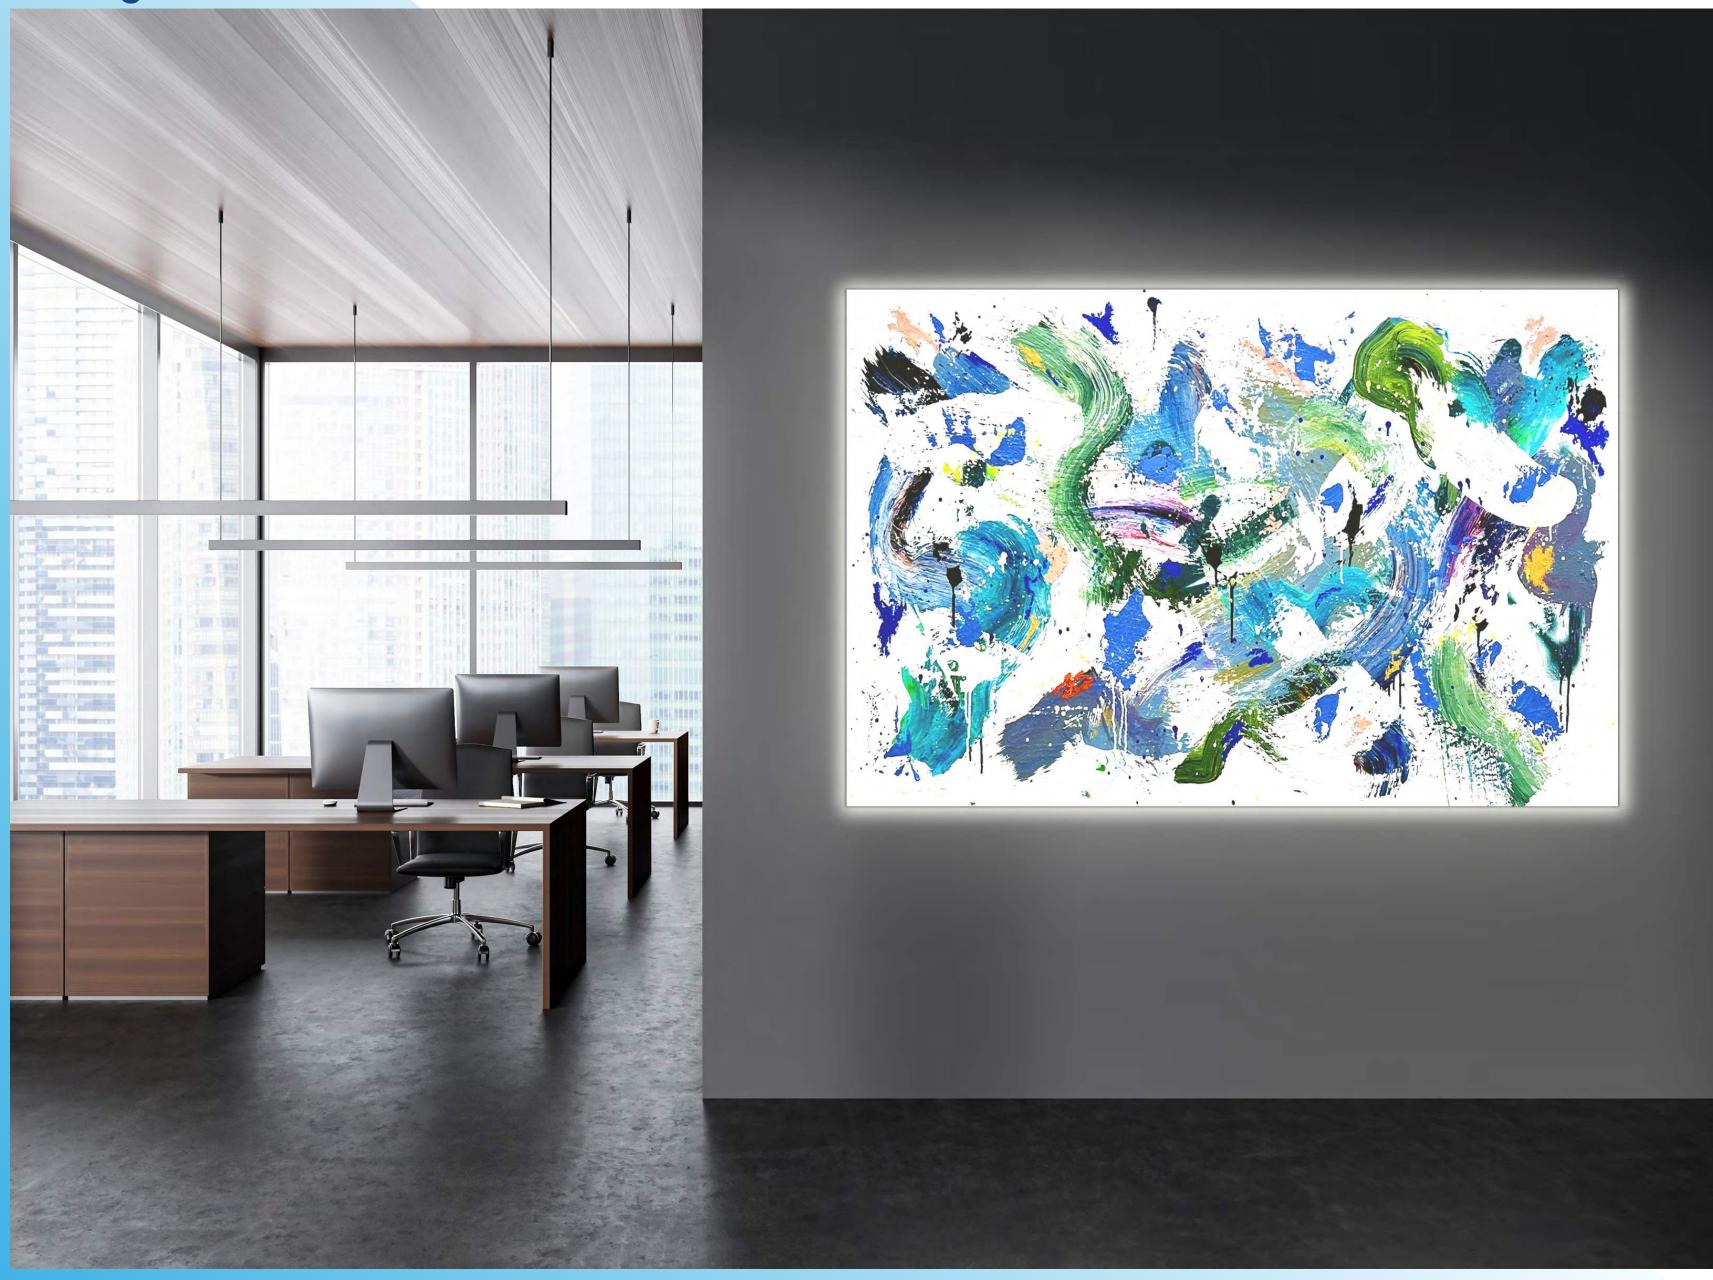

#### eoslight.com

At EOS Light, design is a conversation between light, form, and feeling. LuxArt is the result of that dialogue–where each frame is both sculpture and system. Designed for timeless impact, every piece integrates clean lines, cutting-edge control, and a distinctly modern aesthetic that enhances any interior with intentional elegance.

From minimalist homes to bold commercial settings, LuxArt becomes the centerpiece of any space. Thoughtfully engineered lighting adapts to its surroundings, casting art in new dimensions. Color, texture, and tone evolve with every shift in illumination, creating an experience that is both visual and visceral.