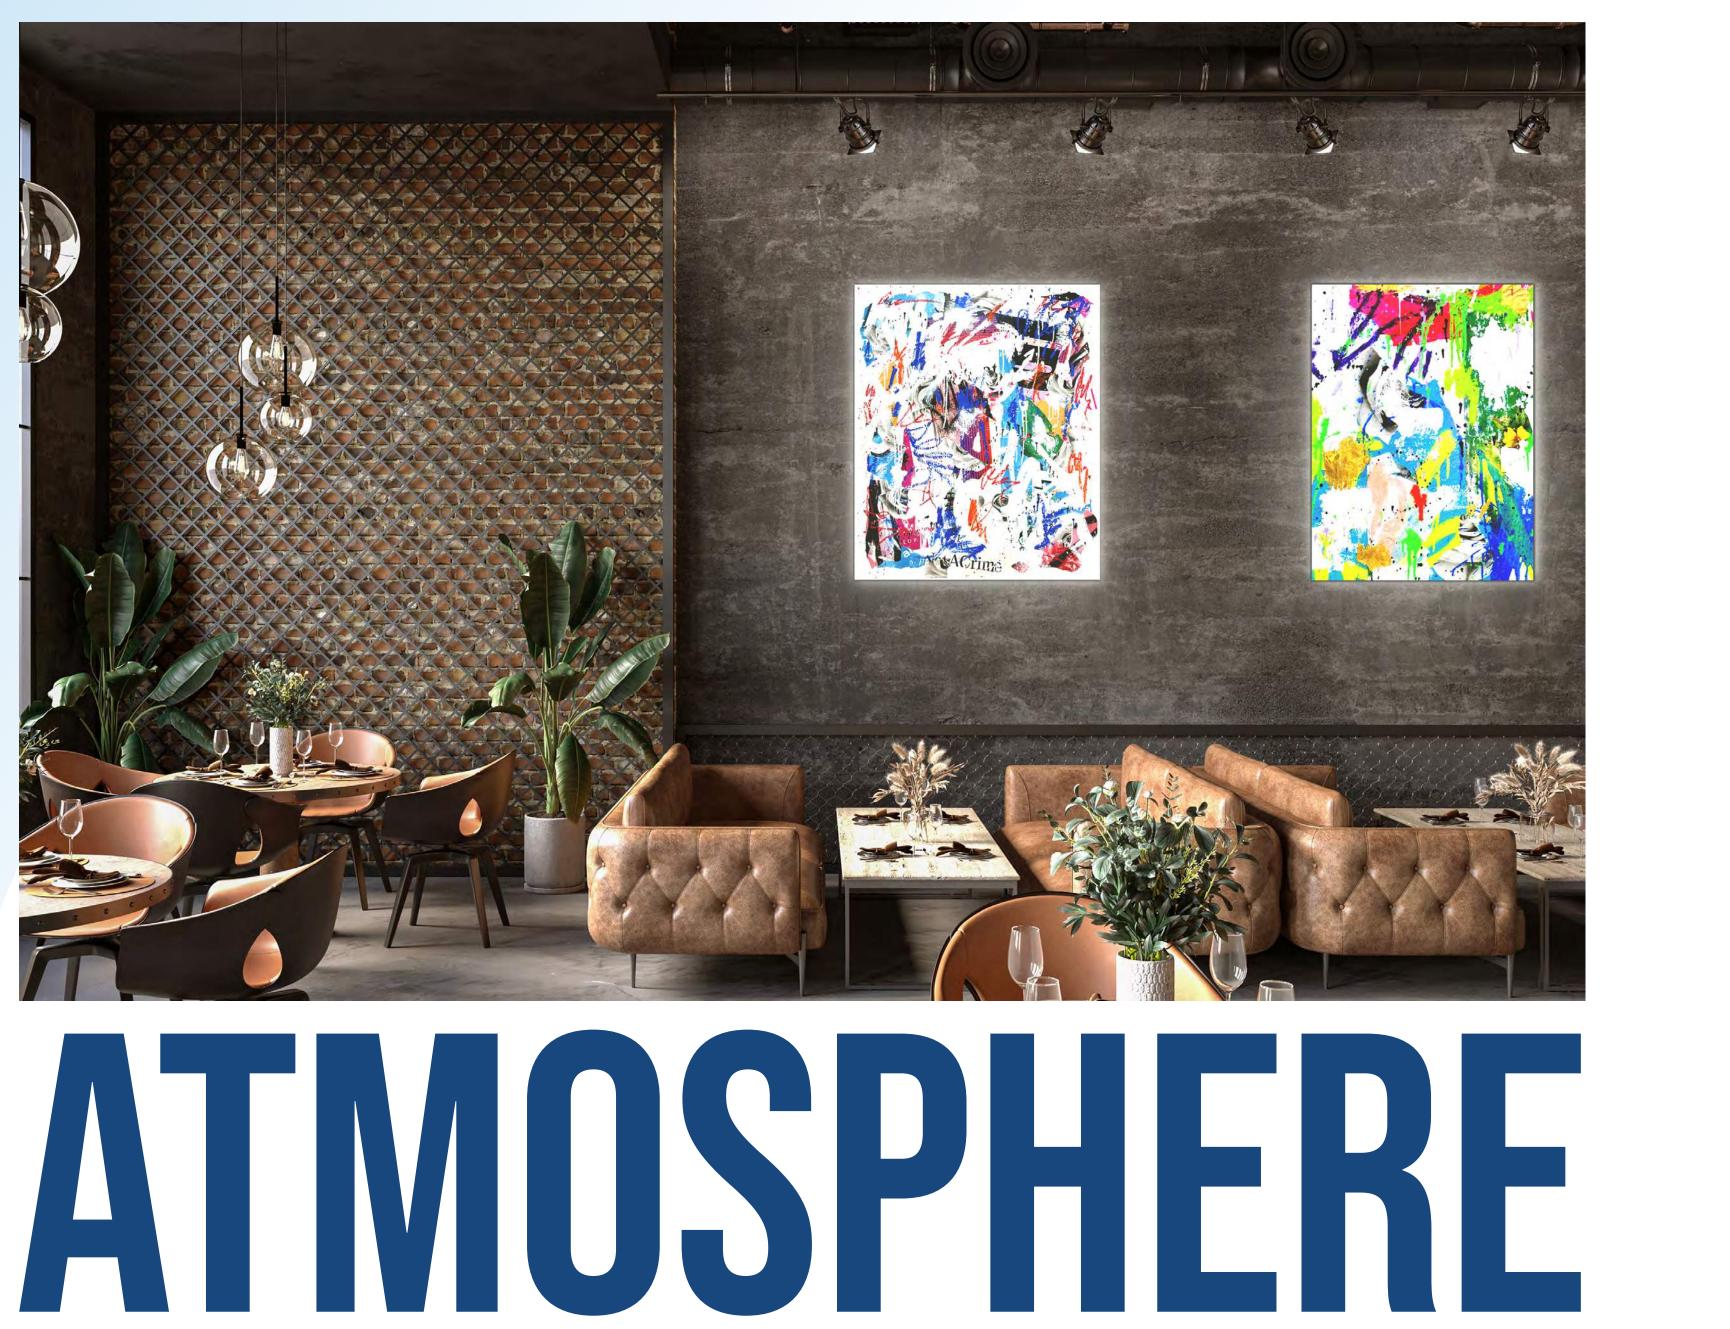

# 

Framed in light: unique art pieces that transform spaces through illumination and design.

Introducing LuxArt–where curated artistry meets luminous innovation. These illuminated works blur the line between art and atmosphere, elevating interiors through a dynamic interplay of design and light. Each piece is a focal point, a conversation, and a mood-framed in brilliance.

### eoslight.com

Light sets the tone. LuxArt redefines atmosphere by embedding high-performance lighting into curated art pieces, giving you control over how a space feels. Warm and intimate. Cool and modern. Dramatic or serene. With LuxArt, the environment responds to your intent-inviting, shifting, alive. It's more than ambiance. It's emotional architecture.