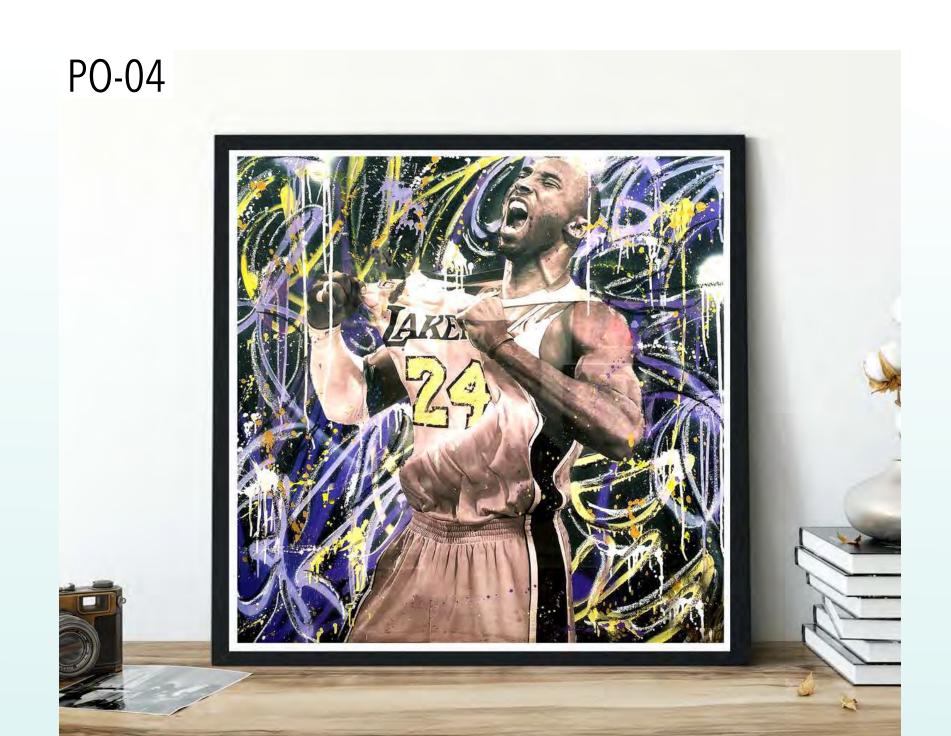

## LUXARI Art Catalog





## Framed in light: unique art pieces that transform spaces through illumination and design.

Introducing LuxArt—where curated artistry meets luminous innovation.

These illuminated works blur the line between art and atmosphere,
elevating interiors through a dynamic interplay of design and light. Each
piece is a focal point, a conversation, and a mood—framed in brilliance.

eoslight.com

## CATEGORIES



Collages



Portraits



Abstract

### SEEK ONE







## 

## CO-01 CO-02 Comokes Child Share Surgers



























## PO-01













PO-05





# 

#### AB-01

AB-02



**AB-03** 









AB-05













AB-11

AB-12









AB-15









AB-18















**eos**