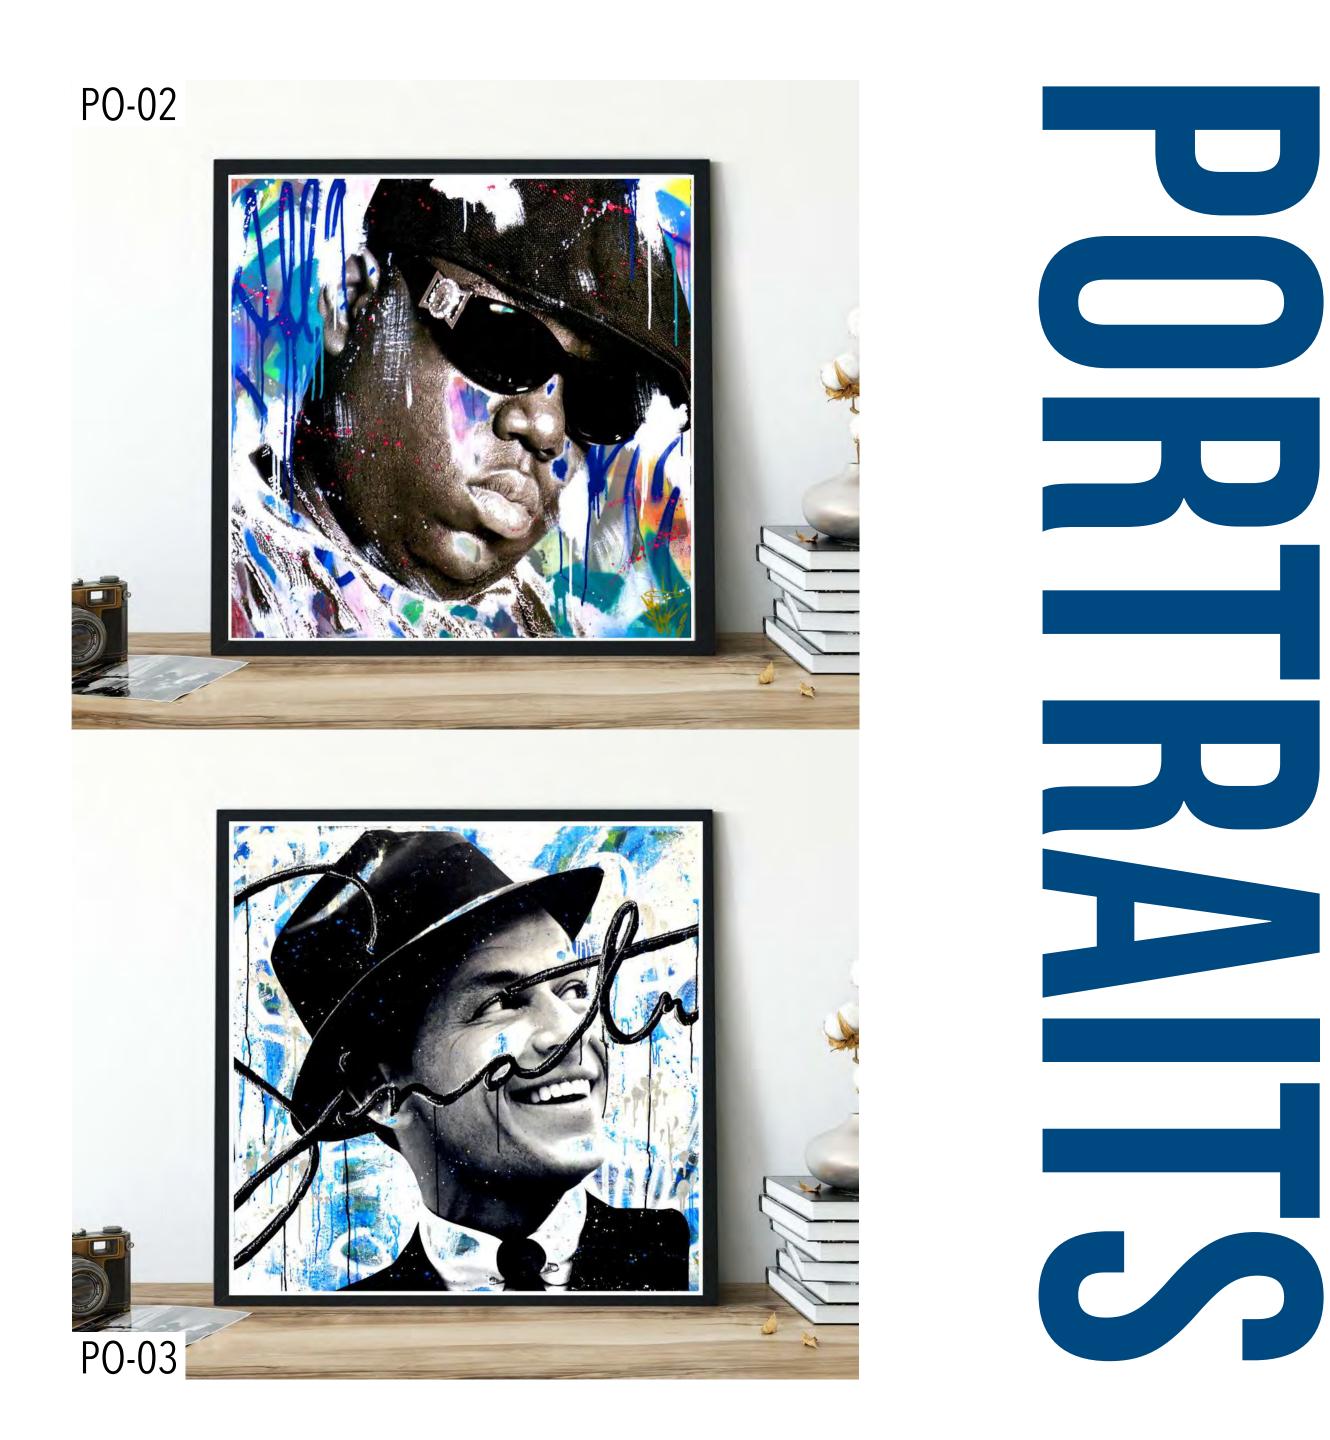

## LUXARI Art Catalog





## Framed in light: unique art pieces that transform spaces through illumination and design.

Introducing LuxArt—where curated artistry meets luminous innovation.

These illuminated works blur the line between art and atmosphere,
elevating interiors through a dynamic interplay of design and light. Each
piece is a focal point, a conversation, and a mood—framed in brilliance.

eoslight.com

## CATEGORIES



Collages



Portraits



Abstract

### SEEK ONE







## 

## CO-01 CO-02 Comokes Child Share Surgers



























## PO-01













PO-05





# 

#### AB-01

AB-02



**AB-03** 









AB-05













AB-11

AB-12









AB-15









AB-18















**eos**